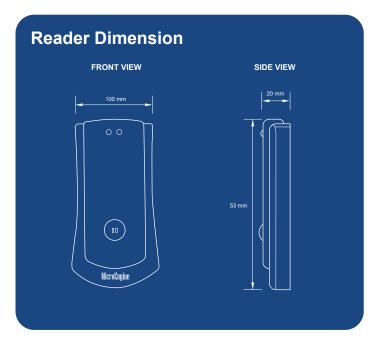

| Buzzer                | Yes                 |
|-----------------------|---------------------|
| Dimension (HxWxD)     | Yes                 |
| Casing Dimension      | 100mm x 53mm x 20mm |
| Ероху                 | Yes                 |
| Weather proof         | Yes                 |
| Casing Material       | ABS plastic         |
| Input voltage         | 12VDC               |
| Current (Typical)     | 36mA at 12VDC       |
| Operating Temperature | 0-50°C              |

## **Product Dimension**